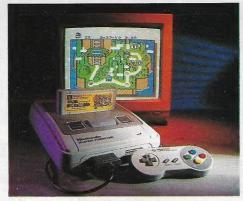

# GRAPHICS

Well, after that impressive opening, one can only wonder what the others have to offer. Graphically, the closest is the Nintendo Super Famicom with its fabbo 256 colours out of a whopping 32,000, with 128 onscreen sprites. The dedicated chip can move and scale sprites in a super smooth manner.

Coming a close second are the Amiga and Super Famicom. The Amiga because of old allegiances and the sheer number of games, and the Famicom because of the amazing, stunning Tennis game – don'tcha just love it!

## John

I must admit to having a bit of a soft spot for the Super Famicom, I know it's a bit of a shock to the wallet but there are some amazing games around for it. The infamous Tennis game is worthy of special note along with F-Zero, R-Type and of course Super Marioworld.